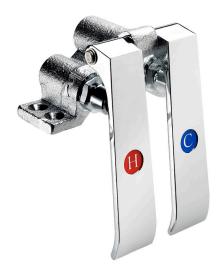

## **Double Pedal Knee Valve**

**Royal Series** 

## **STANDARD FEATURES**

- Self-closing valve
- Color-coded foot pedals
- 1/2" female inlets
- 1/2" outlet
- 4-1/2" hole centers
- Lead free compliance