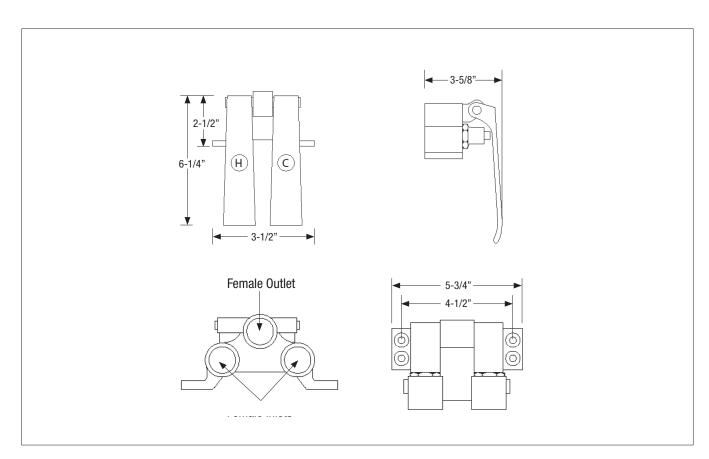

## **STANDARD FEATURES**

- Self-closing valve
- Color-coded foot pedals
- 1/2" female inlets
- 1/2" outlet
- 4-1/2" hole centers
- Lead free compliance