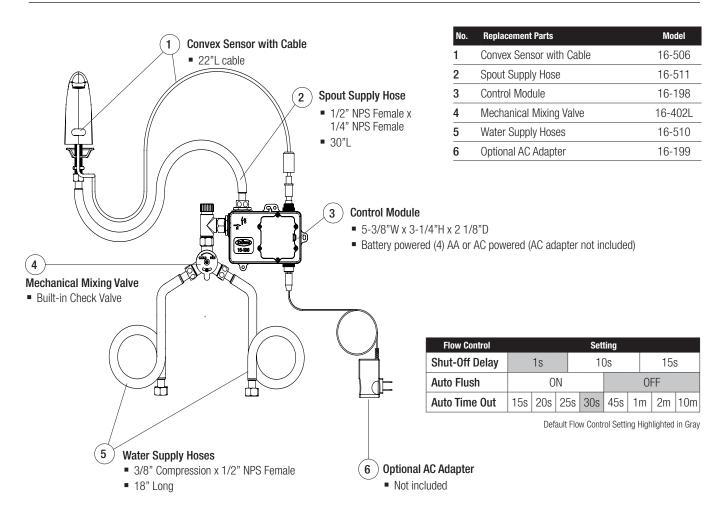

### **DESCRIPTION**

 Battery Powered Electronic Sensor Faucet with Control Module, Mechanical Mixing Valve, Supply Hoses & Mounting Hardware. Polished Chrome Finish, Cast Spout, 0.5 GPM Male Threaded Spray Outlet Installed

## STANDARD FEATURES

- Single Hole Deck Mount
- Infrared Sensor Operated
- Battery Powered Control Module, (4) AA Batteries Included, AC Adapter Optional
- Built-In Filter to Prevent Debris from Entering Solenoid Valve
- Low Battery Indicator Light
- Battery Life 1-3 Years Based on Usage
- Warranty: 3 Years

## **PRODUCT COMPLIANCE**

- ASME A112.18.1-2011/CSA B125.1-11
- NSF-61
- NSF/ANSI 372
- Meets ANSI A117.1 (ADA)
- CEC Listed
- Massachusetts Approved

| SPECIFICATIONS         |                 |
|------------------------|-----------------|
| Water Inlet            | 1/4" Male NPS   |
| Temp. Range            | 40°F - 180°F    |
| Water Pressure         | 20 -120 PSI     |
| Sensor Type            | Infrared        |
| Flow Rate              | 0.5 GPM         |
| Default Time Out       | 30 seconds      |
| Default GPC            | 1.10            |
| Default Shut-Off Delay | 1 Second        |
| Default Auto Flush     | Off             |
| Sensor Range           | 3/4" - 8-1/4"   |
| Battery Life           | 500,000 cycles  |
| Material               | Solid Brass     |
| Finish                 | Polished Chrome |
| Weight                 | 7 lbs.          |