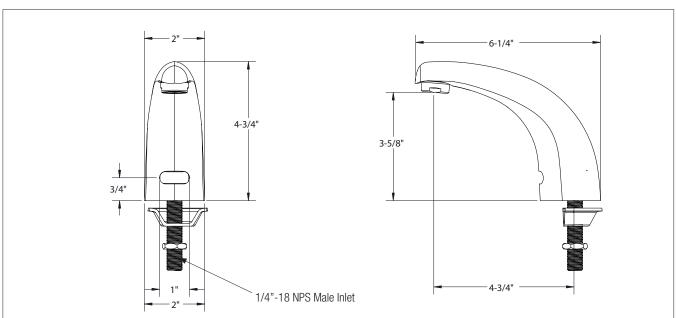

### **DESCRIPTION**

 Battery Powered Electronic Sensor Faucet with Control Module, Mechanical Mixing Valve, Supply Hoses & Mounting Hardware. Polished Chrome Finish, Cast Spout, 0.5 GPM Male Threaded Spray Outlet Installed

## **PRODUCT COMPLIANCE**

- ASME A112.18.1-2011/CSA B125.1-11
- NSF-61
- NSF/ANSI 372
- Meets ANSI A117.1 (ADA)
- CEC Listed
- Massachusetts Approved

| SPECIFICATIONS         |                 |
|------------------------|-----------------|
| Water Inlet            | 1/4" Male NPS   |
| Temp. Range            | 40°F - 180°F    |
| Water Pressure         | 20 -120 PSI     |
| Sensor Type            | Infrared        |
| Flow Rate              | 0.5 GPM         |
| Default Time Out       | 30 seconds      |
| Default GPC            | 1.10            |
| Default Shut-Off Delay | 1 Second        |
| Default Auto Flush     | Off             |
| Sensor Range           | 3/4" - 8-1/4"   |
| Battery Life           | 500,000 cycles  |
| Material               | Solid Brass     |
| Finish                 | Polished Chrome |
| Weight                 | 7 lbs.          |