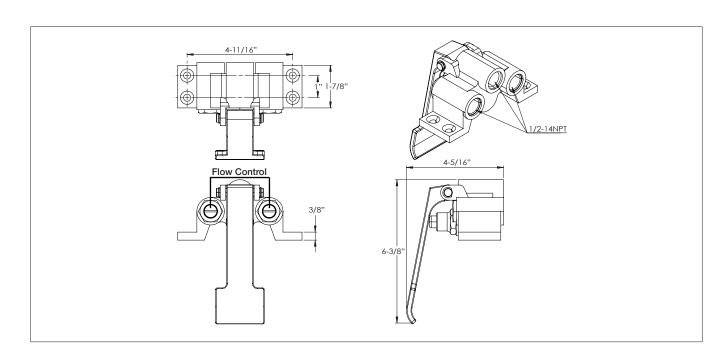

## **Single Pedal Knee Valve**

**Royal Series** 

## STANDARD FEATURES

- Self-closing valve
- Built-in flow control on hot and cold valves
- 1/2" female inlets
- 1/2" outlet
- Built-in check valves
- Adjust temperature by using flow control valves