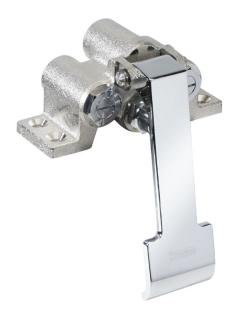

## **Single Pedal Knee Valve**

**Royal Series** 

## STANDARD FEATURES

- Self-closing valve
- Built-in flow control on hot and cold valves
- 1/2" female inlets
- 1/2" outlet
- Built-in check valves
- Adjust temperature by using flow control valves