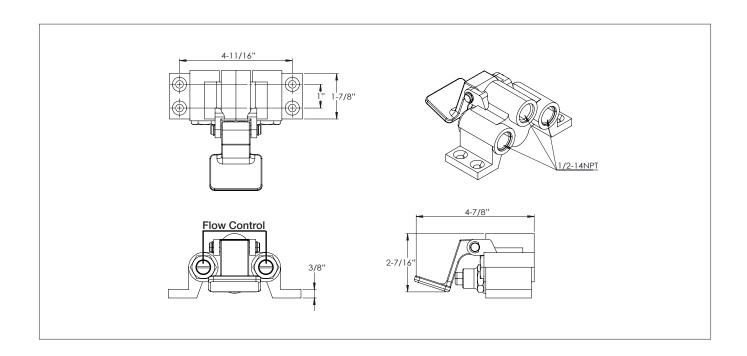

## **Single Pedal Foot Valve**

**Royal Series** 

## STANDARD FEATURES

- Self-closing valve
- Built-in flow control on hot and cold valves
- 1/2" female inlets
- 1/2" outlet
- Built-in check valves
- Adjust temperature by using flow control valves