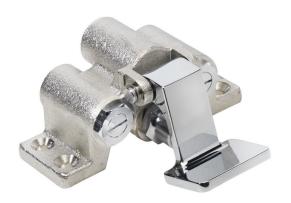

## **Single Pedal Foot Valve**

**Royal Series** 

## STANDARD FEATURES

- Self-closing valve
- Built-in flow control on hot and cold valves
- 1/2" female inlets
- 1/2" outlet
- Built-in check valves
- Adjust temperature by using flow control valves