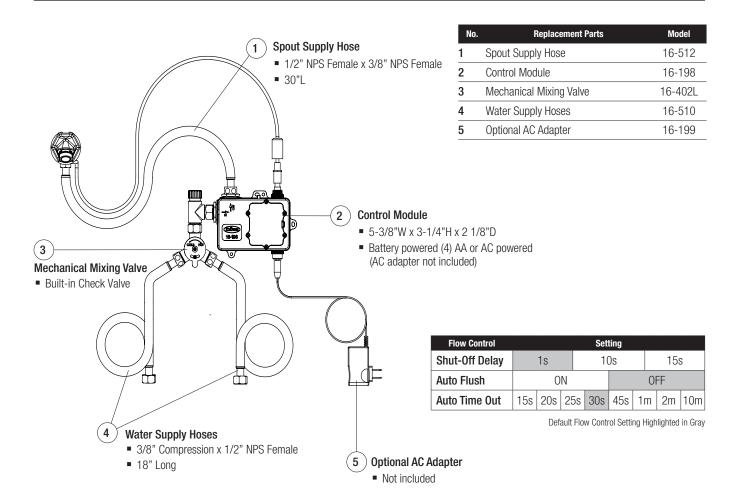

#### DESCRIPTION

 Battery Powered Electronic Sensor Faucet with Control Module, Mechanical Mixing Valve, Supply Hoses & Mounting Hardware. Brushed Nickel Finish, Straight Cast Spout, 2.2 GPM Aerator Installed

#### STANDARD FEATURES

- Single Hole Wall Mount
- Infrared Sensor Operated
- Battery Powered Control Module, (4) AA Batteries Included, AC Adapter Optional
- Built-In Filter to Prevent Debris from Entering Solenoid Valve
- Low Battery Indicator Light
- Battery Life 1-3 Years Based on Usage
- Warranty: 3 Years

#### **PRODUCT COMPLIANCE**

- ASME A112.18.1-2011/CSA B125.1-11
- NSF-61
- NSF/ANSI 372
- Meets ANSI A117.1 (ADA)
- CEC Listed
- Massachusetts Approved

| SPECIFICATIONS         |                |
|------------------------|----------------|
| Water Inlet            | 3/8" Male NPS  |
| Temp. Range            | 40°F - 180°F   |
| Water Pressure         | 20 -120 PSI    |
| Sensor Type            | Infrared       |
| Flow Rate              | 2.2 GPM        |
| Default Time Out       | 30 seconds     |
| Default GPC            | 1.10           |
| Default Shut-Off Delay | 1 Second       |
| Default Auto Flush     | Off            |
| Sensor Range           | 3/4" - 8-1/4"  |
| Battery Life           | 500,000 cycles |
| Material               | Solid Brass    |
| Finish                 | Brushed Nickel |
| Weight                 | 5 lbs.         |