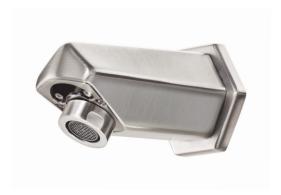

#### DESCRIPTION

 Battery Powered Electronic Sensor Faucet with Control Module, Mechanical Mixing Valve, Supply Hoses & Mounting Hardware. Brushed Nickel Finish, Straight Cast Spout, 2.2 GPM Aerator Installed

#### STANDARD FEATURES

- Single Hole Wall Mount
- Infrared Sensor Operated
- Battery Powered Control Module, (4) AA Batteries Included, AC Adapter Optional
- Built-In Filter to Prevent Debris from Entering Solenoid Valve
- Low Battery Indicator Light
- Battery Life 1-3 Years Based on Usage
- Warranty: 3 Years