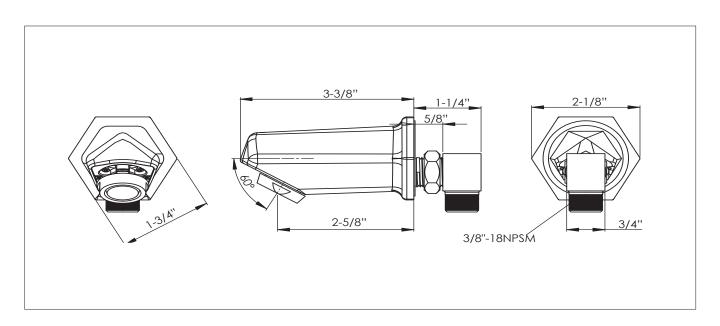

#### **PRODUCT COMPLIANCE**

- ASME A112.18.1-2011/CSA B125.1-11
- NSF-61
- NSF/ANSI 372
- Meets ANSI A117.1 (ADA)
- CEC Listed
- Massachusetts Approved

| SPECIFICATIONS         |                |
|------------------------|----------------|
| Water Inlet            | 3/8" Male NPS  |
| Temp. Range            | 40°F - 180°F   |
| Water Pressure         | 20 -120 PSI    |
| Sensor Type            | Infrared       |
| Flow Rate              | 2.2 GPM        |
| Default Time Out       | 30 seconds     |
| Default GPC            | 1.10           |
| Default Shut-Off Delay | 1 Second       |
| Default Auto Flush     | Off            |
| Sensor Range           | 3/4" - 8-1/4"  |
| Battery Life           | 500,000 cycles |
| Material               | Solid Brass    |
| Finish                 | Brushed Nickel |
| Weight                 | 5 lbs.         |