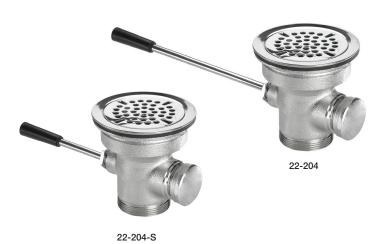

## Lever Waste Drain

## **Standard Features**

- Fits 3-1/2" sink opening
- 1-1/4" overflow outlet, cap included
- 2" NPS male outer threads
- 1-1/2" NPT female inner threads

22-404

4-112

- Stainless steel strainer, flange & handle
- Overflow outlet accepts Overflow Head (22-500) and Overflow Elbow (22-501)

## **Models**

| Model    | Description                      |
|----------|----------------------------------|
| 22-404   | Lever Waste Drain                |
| 22-404-S | Lever Waste Drain with 6" Handle |