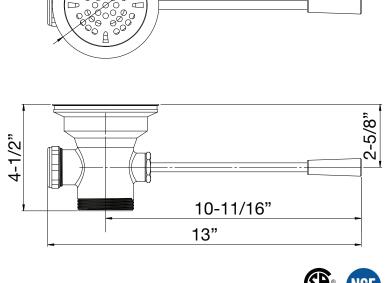

## **Standard Features**

- Fits 3-1/2" sink opening
- 1-1/4" overflow outlet, cap included
- 2" NPS male outer threads
- 1-1/2" NPT female inner threads

22-404

4-112

- Stainless steel strainer, flange & handle
- Overflow outlet accepts Overflow Head (22-500) and Overflow Elbow (22-501)

## **Models**

| Model    | Description                      |
|----------|----------------------------------|
| 22-404   | Lever Waste Drain                |
| 22-404-S | Lever Waste Drain with 6" Handle |