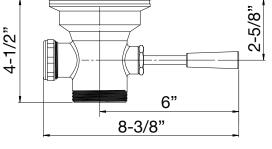

## **Standard Features**

- Fits 3-1/2" sink opening
- 1-1/4" overflow outlet, cap included
- 2" NPS male outer threads
- 1-1/2" NPT female inner threads

22-404

4-112

- Stainless steel strainer, flange & handle
- Overflow outlet accepts Overflow Head (22-500) and Overflow Elbow (22-501)

## **Models**

| Model    | Description                      |
|----------|----------------------------------|
| 22-404   | Lever Waste Drain                |
| 22-404-S | Lever Waste Drain with 6" Handle |