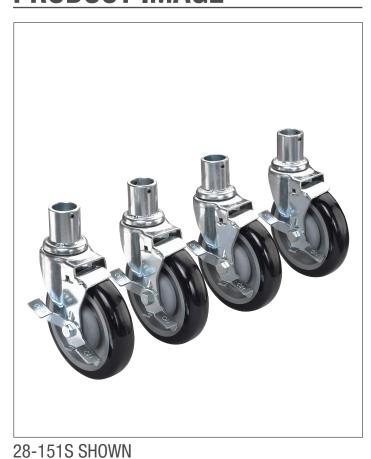

### **PRODUCT IMAGE**

**SPECIFICATIONS** 

| Model Number | Fasteners         | Socket<br>Diameter | Weight/Set of 4<br>(lbs.) | Load Capacity per Caster (lbs.) | Temp Range    | Wheel Size    | Overall Height |
|--------------|-------------------|--------------------|---------------------------|---------------------------------|---------------|---------------|----------------|
| 28-151S      | 2 Allen<br>Screws | 1"                 | 9                         | 220                             | 14°F to 212°F | 5" with Brake | 6"             |