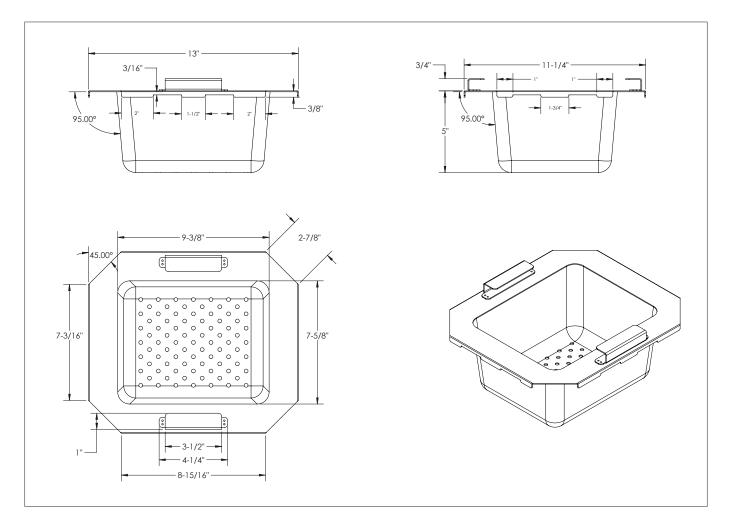

## **Small Stainless Steel Sink Strainer**

**Royal Series Underbar** 

## **Standard Features**

- 5" deep perforated stainless steel sink strainer
- Made to fit dump sink bowls on units KR24-MS14, KR24-MS14-C, KR24-MX68A, KR24-MX68A-10, and KR-MX68B
- Fits all 10" x 12" sink bowls