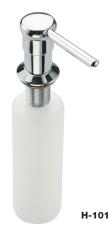

## **Soap Dispenser for Hand Sinks**

## **Standard Features**

- Deck mount liquid soap dispenser
- 13 fl oz. capacity

Qty:\_\_\_\_

- Fits 1-1/8" opening
- Brass pump head and threaded shank
- Refillable from above without removing bottle
- Easy-push, self-priming pump
- Pump head swivels 360°
- Chrome plated finish

1-9/16" I. 1-5/16 1-1/8" 10-5/8" 6-9/32" 2-7/32"