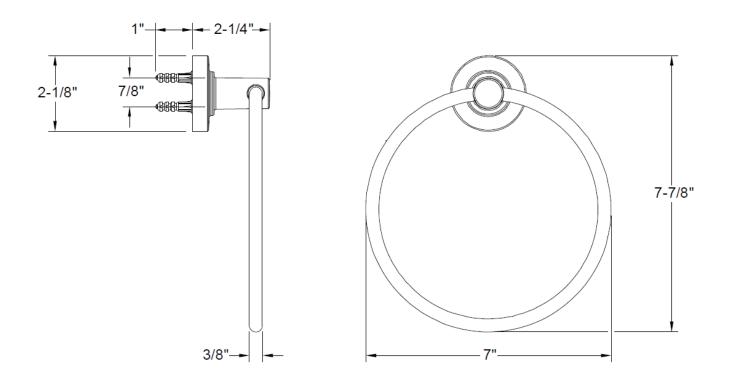

## **Specifications**

Krowne Metal Corporation • 100 Haul Rd. Wayne, NJ 07470 • Toll Free: (800) 631-0442 • Fax: (973) 872-1129 • sales@krowne.com • krowne.com

Due to our commitment to continued product improvement, specifications are subject to change without notice.