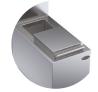

## THE MATRIX - CRAFT ICE STORAGE FREEZER

Includes a fully insulated freezer compartment with digital thermostat. Heavy duty sliding cover with access to front and back of unit makes this the perfect compact space-saving design (24" Depth x 12" Width)

 Insulated sliding covers allows access to front and back of unit while keeping compartment as cold as possible to prevent ice melt

- Large capacity freezer compartment to store large format ice and adjustable from -15° F to 10° F. Perfect for storing large format craft ice (cubes, spheres, etc.)
- Integrated mullion heaters to prevent condensation. No defrost cycle so ice can be left in compartment overnight
- Includes digital thermostat and removeable divider to allow storage of different types of ice.
- Heavy duty 18 gauge all stainless steel welded construction with fully insulated coved corner interior.