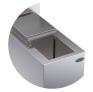

## THE MATRIX - CRAFT ICE STORAGE FREEZER

Includes a fully insulated freezer compartment with digital thermostat. Heavy duty sliding cover with access to front and back of unit makes this the perfect compact space-saving design (24" Depth x 12" Width)

 Insulated sliding covers allows access to front and back of unit while keeping compartment as cold as possible to prevent ice melt

- Large capacity freezer compartment to store large format ice and adjustable from -15° F to 10° F. Perfect for storing large format craft ice (cubes, spheres, etc.)
- Integrated mullion heaters to prevent condensation. No defrost cycle so ice can be left in compartment overnight
- Includes digital thermostat and removeable divider to allow storage of different types of ice.
- Heavy duty 18 gauge all stainless steel welded construction with fully insulated coved corner interior.