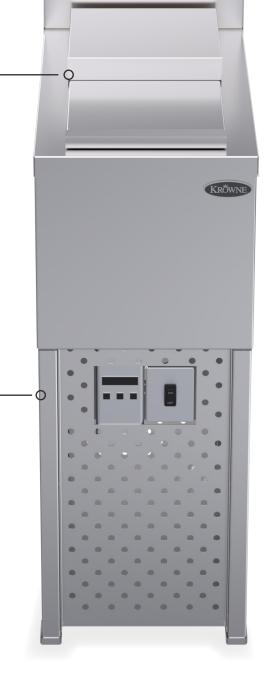

 Insulated sliding covers allows access to front and back of unit while keeping compartment as cold as possible to prevent ice melt

- Large capacity freezer compartment to store large format ice and adjustable from -15° F to 10° F. Perfect for storing large format craft ice (cubes, spheres, etc.)
- Integrated mullion heaters to prevent condensation. No defrost cycle so ice can be left in compartment overnight
- Includes digital thermostat and removeable divider to allow storage of different types of ice.
- Heavy duty 18 gauge all stainless steel welded construction with fully insulated coved corner interior.