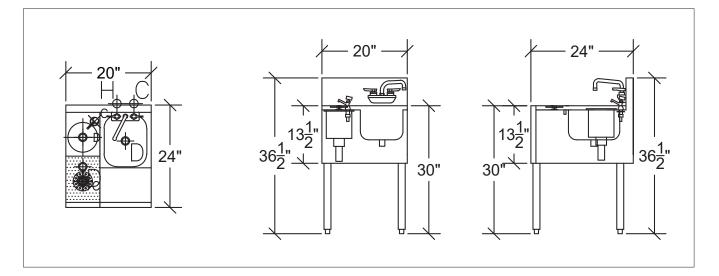

## **Specifications**

| opeeniea      |                                                                           |
|---------------|---------------------------------------------------------------------------|
| Material      | 20 Gauge Stainless Steel                                                  |
|               | Legs: 16 Gauge Stainless Steel                                            |
| Overall Size  | ■ 20" x 24" x 36-1/2"                                                     |
|               | Sink Size: 10"W x 12"H x 7"D                                              |
| Backsplash    | 6-1/2" high, 1-1/2" deep                                                  |
| Legs          | 1-5/8" tubular legs with grey plastic bullet foot                         |
| Dump Sink     | 20 gauge stainless steel with 1-1/2" center drain                         |
|               | 7" deep bowl                                                              |
| Plumbing      | <ul> <li>Royal Series Faucet: 14-406L with 1.8 GPM<br/>aerator</li> </ul> |
|               | 1-1/2" IPS Drain, Sink bowl & Dipperwell                                  |
|               | 1-1/2" Hot & Cold Water, 4" Faucet                                        |
|               | 1-1/2" IPS Cold, Glass Rinser & Dipperwell                                |
|               | faucet                                                                    |
| Cutting Board | ■ 7.5" x 10"                                                              |
| Weight        | ■ 68 lbs                                                                  |
| -             |                                                                           |