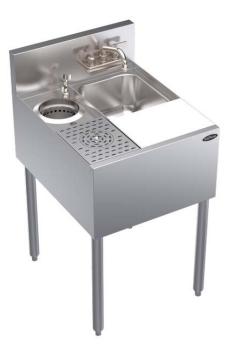

| Item | <b>#</b> • |
|------|------------|

Qty: \_\_\_

#: \_\_\_\_\_ Date: \_\_

\_\_\_\_\_ Approved By: \_

20" Speed Unit with Dump Sink, Speed Rinser, Dipperwell & Cutting Board

**Royal Series Underbar** 

## **Standard Features**

- High performance speed rinser
- Non-slip flush mounted cutting board
- Includes in-line pressure regulator for speed rinser
- Includes 20 gauge stainless steel dump sink with 1-1/2" center drain
- Tool well with dipperwell faucet
- Perforated stainless cutout
- 4" Center wall mount Royal Series faucet: 14-406L with 1/4 turn ceramic cartridge valves & 1.8 GPM aerator
- 24" Overall depth

## **Specifications**

| opeeniea      |                                                                           |
|---------------|---------------------------------------------------------------------------|
| Material      | 20 Gauge Stainless Steel                                                  |
|               | Legs: 16 Gauge Stainless Steel                                            |
| Overall Size  | ■ 20" x 24" x 36-1/2"                                                     |
|               | Sink Size: 10"W x 12"H x 7"D                                              |
| Backsplash    | 6-1/2" high, 1-1/2" deep                                                  |
| Legs          | 1-5/8" tubular legs with grey plastic bullet foot                         |
| Dump Sink     | 20 gauge stainless steel with 1-1/2" center drain                         |
|               | 7" deep bowl                                                              |
| Plumbing      | <ul> <li>Royal Series Faucet: 14-406L with 1.8 GPM<br/>aerator</li> </ul> |
|               | 1-1/2" IPS Drain, Sink bowl & Dipperwell                                  |
|               | 1-1/2" Hot & Cold Water, 4" Faucet                                        |
|               | 1-1/2" IPS Cold, Glass Rinser & Dipperwell                                |
|               | faucet                                                                    |
| Cutting Board | ■ 7.5" x 10"                                                              |
| Weight        | ■ 68 lbs                                                                  |
| -             |                                                                           |