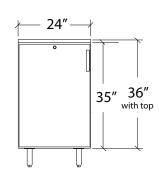

## **Standard Features**

- 35"H without top, 36"H with optional 1" stainless steel top
- 24" front to back depth (25" with top)
- Stainless steel handles with built-in locks
- Choice of door styles and finish (see configuration table below)
- Heavy duty doors with built-in locks
- All stainless steel, coved corner interior
- NSF epoxy coated durable shelves (1 bottom & 2 adjustable shelves per door)
- Pre-drilled bottom for optional legs or casters (uses 1/4-20 self tapping 1/2"L screw)

### 24" One-Door

Models starting BD24