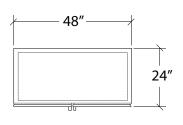

| <ul> <li>Self-closing 24"W heavy duty doors available in black vinyl or stainless steel door finish</li> <li>Stainless steel handles with built-in locks</li> <li>Door opening: 19-3/4"W x 29-11/16"H</li> </ul> |  |  |

# **Dry Storage Back Bar Cabinets**

**Royal Series Underbar** 

### 24" One-Door

Models starting BD24







## 48" Two-Door

Models starting BD48







### 72" Three-Door

Models starting BD72







Note: Optional casters raise height 1" higher than wheel size

Note: Optional 4" or 6" legs available