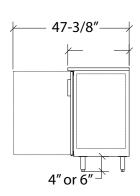

### 24" One-Door

Models starting BD24

### 72" Three-Door

Models starting BD72

Note: Optional casters raise height 1" higher than wheel size

Note: Optional 4" or 6" legs available