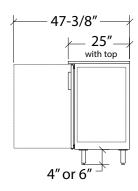

## **Standard Features**

- 35"H without top, 36"H with optional 1" stainless steel top
- 24" front to back depth (25" with top)
- Stainless steel handles with built-in locks
- Choice of door styles and finish (see configuration table below)
- Heavy duty doors with built-in locks
- All stainless steel, coved corner interior
- NSF epoxy coated durable shelves (1 bottom & 2 adjustable shelves per door)
- Pre-drilled bottom for optional legs or casters (uses 1/4-20 self tapping 1/2"L screw)

### 72" Three-Door

Models starting BD72

Note: Optional casters raise height 1" higher than wheel size

Note: Optional 4" or 6" legs available