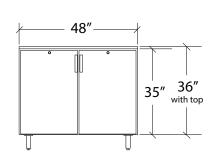

| <ul> <li>Self-closing 24"W heavy duty doors available in black vinyl or stainless steel door finish</li> <li>Stainless steel handles with built-in locks</li> <li>Door opening: 19-3/4"W x 29-11/16"H</li> </ul> |  |  |

# **Dry Storage Back Bar Cabinets**

**Royal Series Underbar** 

### 24" One-Door

Models starting BD24







## 48" Two-Door

Models starting BD48







### 72" Three-Door

Models starting BD72







Note: Optional casters raise height 1" higher than wheel size

Note: Optional 4" or 6" legs available