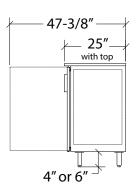

### 24" One-Door

Models starting BD24

### 72" Three-Door

Models starting BD72

Note: Optional casters raise height 1" higher than wheel size

Note: Optional 4" or 6" legs available