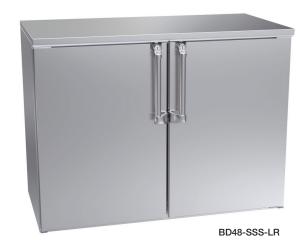

|    | Model:   | Item #: | Date:        |
|----|----------|---------|--------------|
| Œ) |          |         |              |
|    | Project: | Qty:    | Approved By: |

# **Dry Storage Back Bar Cabinets**

**Royal Series Underbar** 



## **Optional Accessories**

| Model  | Description                              |  |  |
|--------|------------------------------------------|--|--|
| BS-100 | 6" Stainless Steel Legs (Set of 4)       |  |  |
| BS-101 | 6" Stainless Steel Legs (Set of 6)       |  |  |
| BS-102 | 4" Stainless Steel Legs (Set of 4)       |  |  |
| BS-103 | 4" Stainless Steel Legs (Set of 6)       |  |  |
| BS-106 | Left Side Stainless Steel Kick Plate     |  |  |
| BS-107 | Right Side Stainless Steel Kick Plate    |  |  |
| BS-124 | 24" Stainless Steel Front Kick Plate     |  |  |
| BS-148 | 48" Stainless Steel Front Kick Plate     |  |  |
| BS-160 | 60" Stainless Steel Front Kick Plate     |  |  |
| BS-172 | 72" Stainless Steel Front Kick Plate     |  |  |
| BS-500 | Blue LED Light