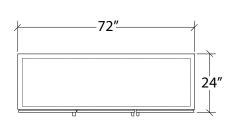

### 72" Three-Door

Models starting BD72

Note: Optional casters raise height 1" higher than wheel size

Note: Optional 4" or 6" legs available