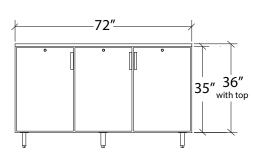

### 72" Three-Door

Models starting BD72

Note: Optional casters raise height 1" higher than wheel size

Note: Optional 4" or 6" legs available

## **Standard Features**

- 35"H without top, 36"H with optional 1" stainless steel top
- 24" front to back depth (25" with top)
- Stainless steel handles with built-in locks
- Choice of door styles and finish (see configuration table below)
- Heavy duty doors with built-in locks
- All stainless steel, coved corner interior
- NSF epoxy coated durable shelves (1 bottom & 2 adjustable shelves per door)
- Pre-drilled bottom for optional legs or casters (uses 1/4-20 self tapping 1/2"L screw)

### **Models**

| Model | Length | Doors  | Weight*  |
|-------|--------|--------|----------|
| BD24  | 24"    | 1-Door | 120 lbs. |
| BD48  | 48"    | 2-Door | 160 lbs. |
| BD72  | 72"    | 3-Door | 280 lbs. |