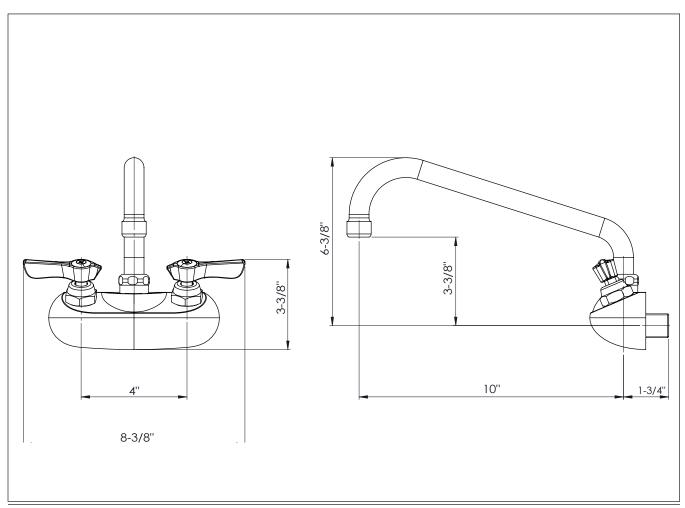

### **Specifications**

Krowne Metal Corporation • 100 Haul Rd. Wayne, NJ 07470 • Toll Free: (800) 631-0442 • Fax: (973) 872-1129 • sales@krowne.com • krowne.com