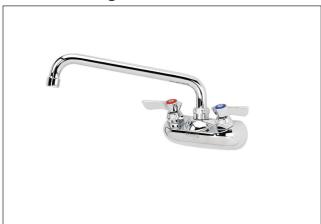

## **Product Image**

### **Standard Features**

Qty:\_\_\_\_\_ Approved By:\_

- 4" center wall mount
- 10" swing spout
- 1/4 turn ceramic valves
- 1/2" NPT male inlet
- Mounting kit included