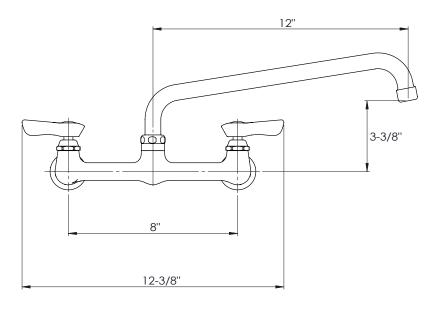

# 8" Center Wall Mount Faucet with 12" Swing Spout

**Silver Series Plumbing** 

### **Specifications**

| Water Inlet    | 1/2" NPT Female      |
|----------------|----------------------|
| Mounting Style | Wall Mount           |
| Centers        | 8" Centers           |
| Spout          | 12" Swing Spout      |
| Outlet Type    | Aerator              |
| Temp. Range    | 41° - 185°F          |
| Pressure       | 20 -120 PSI          |
| Flow Rate      | 1.8 GPM              |
| Material       | Brass                |
| Finish         | Chrome Plated Finish |
| Weight         | 3.5 lb               |
| Box Dimensions | 12-3/8" W x 12" D    |