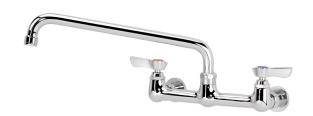

# 8" Center Wall Mount Faucet with 12" Swing Spout

**Silver Series Plumbing** 

## **Description**

 8" Center Wall Mount Faucet with 12" Swing Spout. Chrome Plated Finish, and Lever Handles

#### **Standard Features**

- 1/4 Turn ceramic valves
- 1/2" NPT female inlets on 8" centers
- Durable full range swing spout with double o-ring construction
- Lever handles