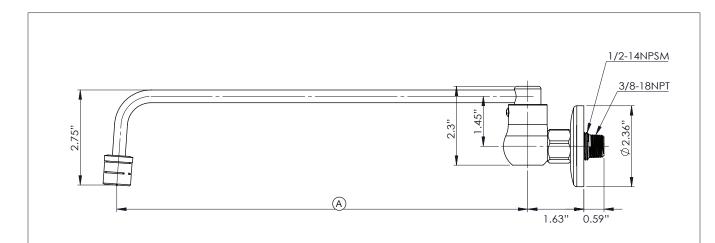

## Spout Length

| Model   | Description                          | (A) |
|---------|--------------------------------------|-----|
| 13-222L | 3/8" Wok Range Faucet with 12" Spout | 12" |
| 13-223L | 3/8" Wok Range Faucet with 14" Spout | 14" |
| 13-225L | 3/8" Wok Range Faucet with 17" Spout | 17" |
|         |                                      |     |