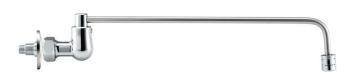

## 3/8" Wok Range Faucets

## **Standard Features**

- 3/8" NPT male inlet
- Single hole deck mount with swing spout

\_\_ Approved By: \_

- Automatically turns on when spout is swung over wok
- Replacement parts available

## Spout Length

| Model   | Description                          | (A) |
|---------|--------------------------------------|-----|
| 13-222L | 3/8" Wok Range Faucet with 12" Spout | 12" |
| 13-223L | 3/8" Wok Range Faucet with 14" Spout | 14" |
| 13-225L | 3/8" Wok Range Faucet with 17" Spout | 17" |
|         |                                      |     |