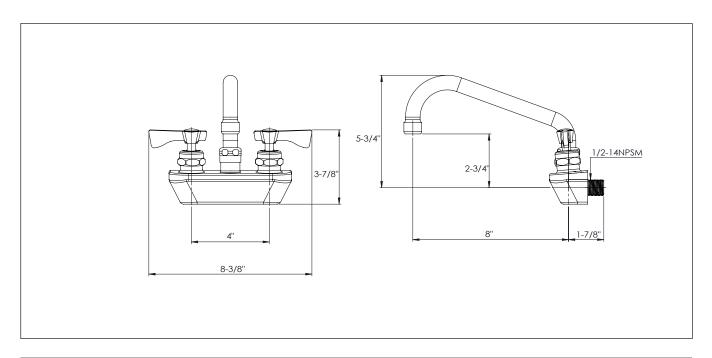

| SPECIFICATIONS |                               |
|----------------|-------------------------------|
| Water Inlet    | 1/2" NPT                      |
| Temp. Range    | 40°F - 180°F                  |
| Rough In       | 7/8" Round Holes on 4" Center |
| Flow Rate      | 1.8 GPM                       |
| Material       | Chrome Plated Brass           |
| Weight         | 5 lbs.                        |