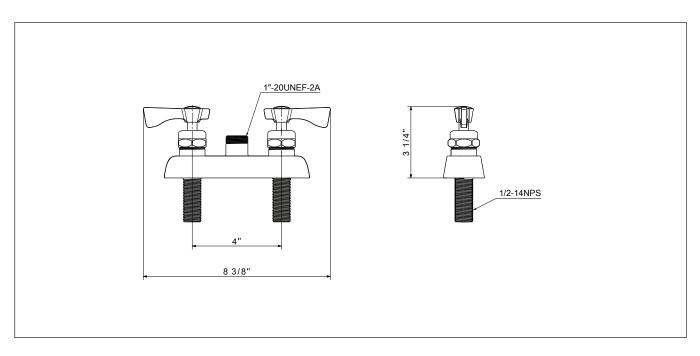

# 4" Center Deck Mount Faucet Base Less Spout

| SPECIFICATIONS |                               |
|----------------|-------------------------------|
| Water Inlet    | 1/2" NPT                      |
| Temp. Range    | 40°F - 180°F                  |
| Rough In       | 7/8" Round Holes on 4" Center |
| Material       | Chrome Plated Brass           |
| Weight         | 5 lbs.                        |