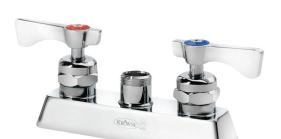

# 4" Center Deck Mount Faucet Base Less Spout

#### **DESCRIPTION**

4" Center Deck Mount Faucet Base, Less Spout, Polished Chrome Finish,
1.8GPM Aerator Installed

#### STANDARD FEATURES

- 1/4 Turn High Performance Ceramic Cartridge Valves with Integral Check
- Durable Full Range Swing Spout with Double O-Ring Construction
- Lever Handles
- Warranty: 3 Years

15-3XXL