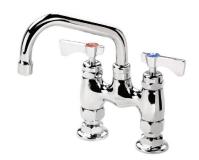

# 4" Raised Deck Mount Faucet with 6" Spout

Project:

### **DESCRIPTION**

• 4" Center Raised Deck Mount Faucet with 6" Spout, Polished Chrome Finish, Mounting Kit Included, 1.8GPM Aerator Installed

#### STANDARD FEATURES

- ¼ Turn High Performance Ceramic Cartridge Valves with Integral Check
- Heavy Duty Flanges with Eccentric Fittings Allow Alignment Adjustments for Quick
- Durable Full Range Swing Spout with Double O-Ring Construction
- Lever Handles
- Mounting Kit Included
- Warranty: 3 Years