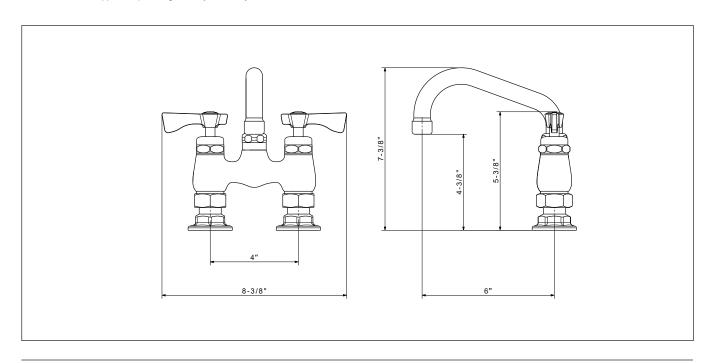

# 4" Raised Deck Mount Faucet with 6" Spout

Project:

### **DESCRIPTION**

• 4" Center Raised Deck Mount Faucet with 6" Spout, Polished Chrome Finish, Mounting Kit Included, 1.8GPM Aerator Installed

#### STANDARD FEATURES

- ¼ Turn High Performance Ceramic Cartridge Valves with Integral Check
- Heavy Duty Flanges with Eccentric Fittings Allow Alignment Adjustments for Quick
- Durable Full Range Swing Spout with Double O-Ring Construction
- Lever Handles
- Mounting Kit Included
- Warranty: 3 Years

| 1/2" NPT                      |
|-------------------------------|
| 40°F - 180°F                  |
| 7/8" Round Holes on 4" Center |
| 1.8 GPM                       |
| Chrome Plated Brass           |
| 4 lbs.                        |
|                               |