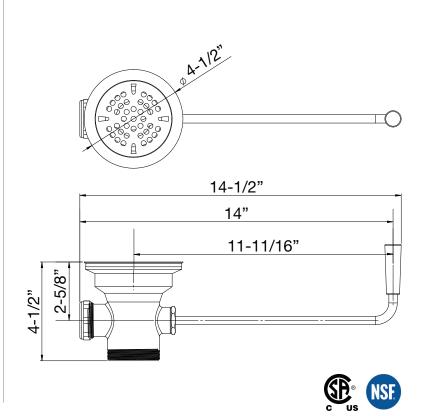

## **Standard Features**

- Fits 3-1/2" sink opening
- 1-1/4" overflow outlet, cap included
- 2" NPS male outer threads
- 1-1/2" NPT female inner threads
- Stainless steel strainer, flange & handle

Approved By: \_

 Overflow outlet accepts Overflow Head (22-500) and Overflow Elbow (22-501)

## **Models**

| Model    | Description                      |
|----------|----------------------------------|
| 22-204   | Twist Waste Drain                |
| 22-204-S | Twist Waste Drain with 6" Handle |

22-204