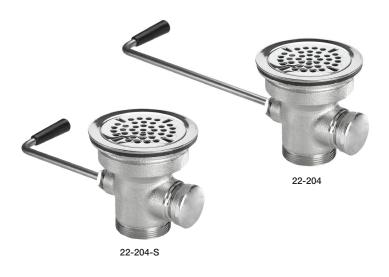

## **Twist Waste Drain**

## **Models**

| Model    | Description                      |
|----------|----------------------------------|
| 22-204   | Twist Waste Drain                |
| 22-204-S | Twist Waste Drain with 6" Handle |