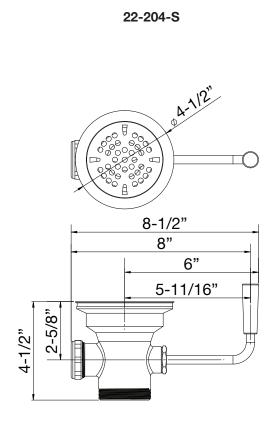

## **Standard Features**

- Fits 3-1/2" sink opening
- 1-1/4" overflow outlet, cap included
- 2" NPS male outer threads
- 1-1/2" NPT female inner threads
- Stainless steel strainer, flange & handle

Approved By: \_

 Overflow outlet accepts Overflow Head (22-500) and Overflow Elbow (22-501)

## **Models**

| Model    | Description                      |
|----------|----------------------------------|
| 22-204   | Twist Waste Drain                |
| 22-204-S | Twist Waste Drain with 6" Handle |