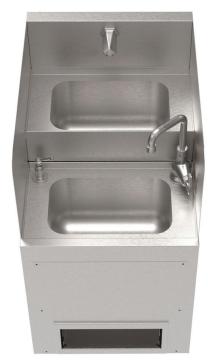

## **Hybrid Speed Sink**

**Underbar** 

KR24-HX18-E

| Model       | Description                              |  |
|-------------|------------------------------------------|--|
| KR24-HX18   | Hybrid Speed Sink with Manual Faucet     |  |
| KR24-HX18-E | Hybrid Speed Sink with Electronic Faucet |  |

## **Standard Features**

- Includes hand sink and dump sink
- Space-saving tiered sink design with dedicated drains and faucets for both sink bowls
- Optional electronic sensor faucet upgrade for hand sink (top bowl)
- Easily refillable deck mounted soap dispenser
- Front mounted multifold towel dispenser
- Unit equipped with integrated side splashes
- Removable front plate for easy access and cleaning
- All stainless steel construction
- NSF certified
- Patent pending