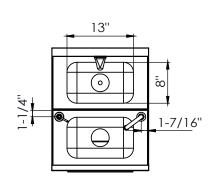

## **Specifications**

| Materials | <ul><li>20g stainless steel</li><li>Side splashes: 16g stainless steel</li></ul>                                                                                                                                                                                                                                                            |
|-----------|---------------------------------------------------------------------------------------------------------------------------------------------------------------------------------------------------------------------------------------------------------------------------------------------------------------------------------------------|
| Size      | <ul> <li>Overall size: 18"L x 24"D x 36-1/2"H</li> <li>Bowl size: 13"L x 8"D x 7" deep</li> </ul>                                                                                                                                                                                                                                           |
| Plumbing  | <ul> <li>1-1/2" IPS drains on each bowl (23-122 drain)</li> <li>KR24-HX18 faucet: Royal Series 14-4XXL Wall Mount Faucet with 4-1/2" Double Bend Spout</li> <li>KR24-HX18-E faucet: Diamond Series Single Hole Electronic Sensor Faucet (16-675)</li> <li>Bottom Sink Faucet: Royal Series 16-2XXL with 4-1/2" Double Bend Spout</li> </ul> |
| Weight    | • 75 lbs                                                                                                                                                                                                                                                                                                                                    |