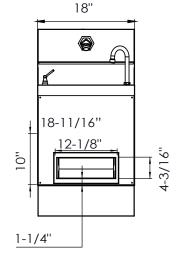

## **Specifications**

| Materials | <ul><li>20g stainless steel</li><li>Side splashes: 16g stainless steel</li></ul>                                                                                                                                                                                                                                                            |
|-----------|---------------------------------------------------------------------------------------------------------------------------------------------------------------------------------------------------------------------------------------------------------------------------------------------------------------------------------------------|
| Size      | <ul> <li>Overall size: 18"L x 24"D x 36-1/2"H</li> <li>Bowl size: 13"L x 8"D x 7" deep</li> </ul>                                                                                                                                                                                                                                           |
| Plumbing  | <ul> <li>1-1/2" IPS drains on each bowl (23-122 drain)</li> <li>KR24-HX18 faucet: Royal Series 14-4XXL Wall Mount Faucet with 4-1/2" Double Bend Spout</li> <li>KR24-HX18-E faucet: Diamond Series Single Hole Electronic Sensor Faucet (16-675)</li> <li>Bottom Sink Faucet: Royal Series 16-2XXL with 4-1/2" Double Bend Spout</li> </ul> |
| Weight    | • 75 lbs                                                                                                                                                                                                                                                                                                                                    |