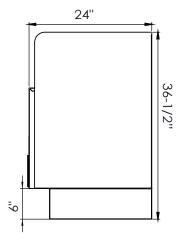

## **Specifications**

| Materials | <ul><li>20g stainless steel</li><li>Side splashes: 16g stainless steel</li></ul>                                                                                                                                                                                                                                                            |
|-----------|---------------------------------------------------------------------------------------------------------------------------------------------------------------------------------------------------------------------------------------------------------------------------------------------------------------------------------------------|
| Size      | <ul> <li>Overall size: 18"L x 24"D x 36-1/2"H</li> <li>Bowl size: 13"L x 8"D x 7" deep</li> </ul>                                                                                                                                                                                                                                           |
| Plumbing  | <ul> <li>1-1/2" IPS drains on each bowl (23-122 drain)</li> <li>KR24-HX18 faucet: Royal Series 14-4XXL Wall Mount Faucet with 4-1/2" Double Bend Spout</li> <li>KR24-HX18-E faucet: Diamond Series Single Hole Electronic Sensor Faucet (16-675)</li> <li>Bottom Sink Faucet: Royal Series 16-2XXL with 4-1/2" Double Bend Spout</li> </ul> |
| Weight    | • 75 lbs                                                                                                                                                                                                                                                                                                                                    |