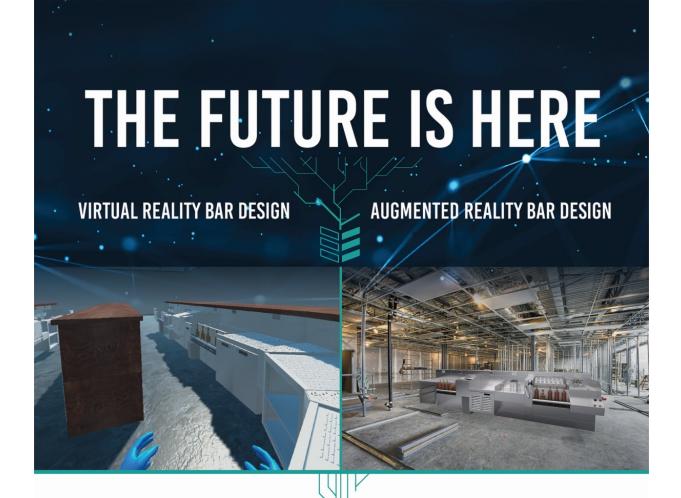

#### **VIRTUAL REALITY CAPABILITIES**

Immersive Design Experience

Interactive environment and equipment to simulate bartender workflow

In-depth footstep analysis conducted to maximize efficiency

Virtual bartender training exercises while equipment is being manufactured

#### **AUGMENTED REALITY CAPABILITIES**

Augmented projection of exact bar layout in the actual space it will be installed.

Spatial approval process for in-depth review.

E-mail sales@krowne.com to get a free custom VR and AR Demo Today!

E-mail Now