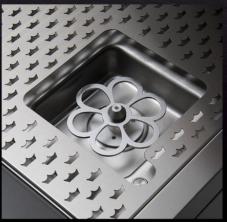

#### Frost

Super-cooled liquid CO2 frosts a glass in seconds.

#### Neutralize

Cools warm glasses instantly, CO2 is a dry gas which leaves no condensation and prevents drinks from becoming diluted.

#### Sanitize

Eliminates bacteria, lingering odors and residue.

Learn More