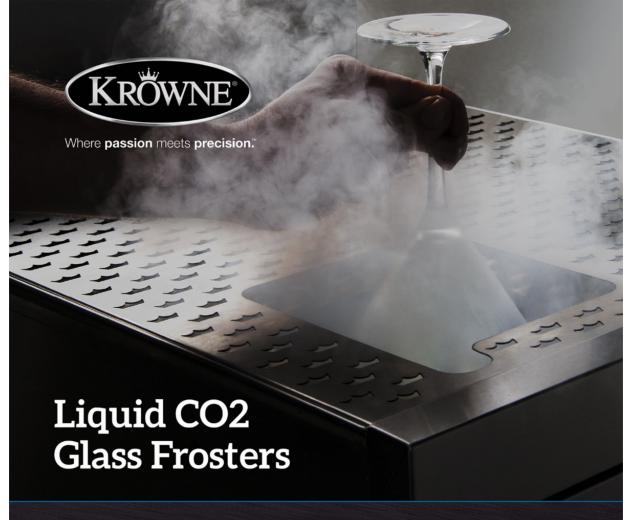

Learn More about 16-197

**Chills glasses instantly** to maintain ideal cocktail serving temperature, improved taste profile and enhanced presentation.

#### Frost

Super-cooled liquid CO2 frosts a glass in seconds.

#### Neutralize

Cools warm glasses instantly, CO2 is a dry gas which leaves no condensation and prevents drinks from becoming diluted.

#### Sanitize

Eliminates bacteria, lingering odors and residue.

Learn More