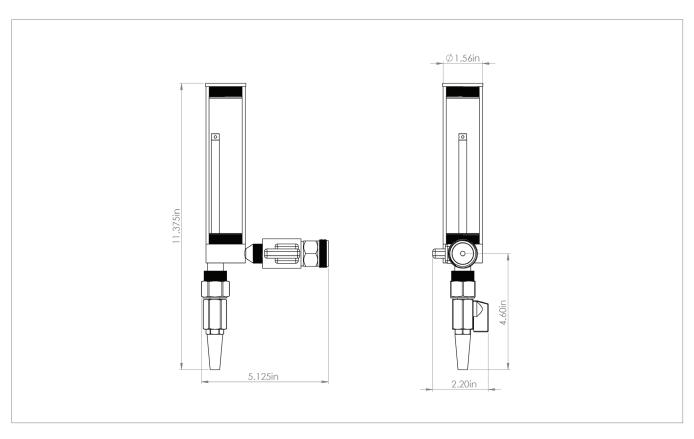

## **Specifications**

| Material   | Stainless steel 304      |
|------------|--------------------------|
| Weight     | 2 lbs.                   |
| Dimensions | 2"W x 5-1/8"D x 11-3/8"H |

| Model  | Description                              |
|--------|------------------------------------------|
| KR-SNS | MasterTap Sight 'N Sip Dispensing Faucet |