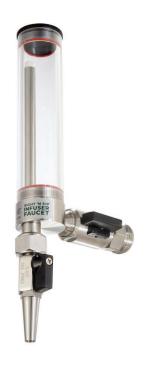

## Sight 'N Sip Dispensing Faucet

MASTERIAP

## **Standard Features**

- Compatible with all standard beer towers
- Works with lemonade, pre-batched cocktails, mint infused water, and more
- Clear sight glass allows patrons to view infusion process first hand
- Allows for extra burst of drink infusion
- Visually elevate your dispensing capabilities