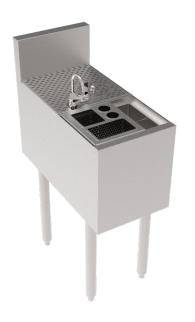

## **Tool Caddy Standalone**

**Royal Series Underbar** 

## **Standard Features**

- High performance speed rinser
- (4) Individual wet compartments designated for cleaning tools
- Side mounted dry storage for additional tools
- Perforated stainless drainboard
- Upgraded ceramic cartridge dipperwell faucet
- All stainless steel construction