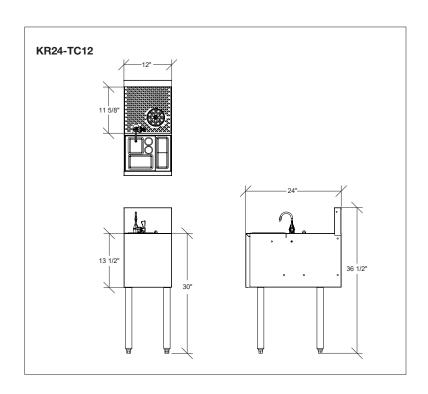

## **Product Compliance**

■ NSF-2

| Model     | Description           | Length | Width |
|-----------|-----------------------|--------|-------|
| KR24-TC12 | Tool Caddy Standalone | 24"    | 12"   |