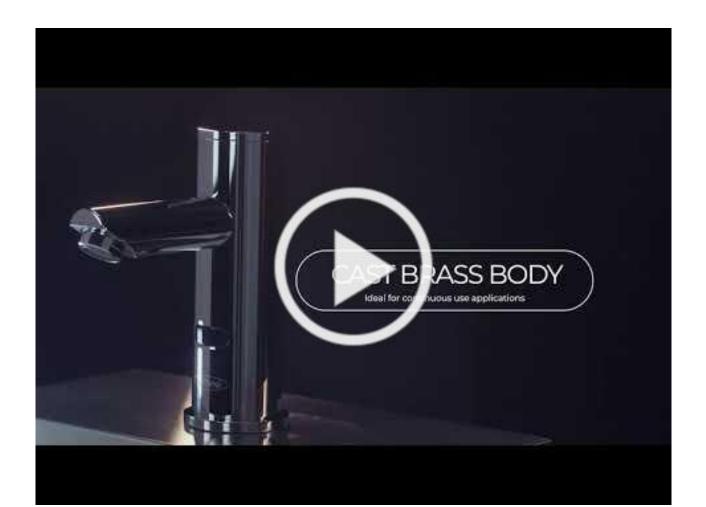

# **Electronic Sensor Faucets**

Our *Electronic Sensor Faucets* are designed to **conserve water**, **reduce the spread of illness and infection**, **and prevent cross contamination in foodservice environments**. They are easy to install, adjust and maintain. Perfect for every application in *design* and *functionality*.

#### Key Features:

- Infrared sensor technology
- Dependable construction
- Versatile designs

**Customize Your Faucet Here** 

**NEW PRODUCT** AVAILABLE