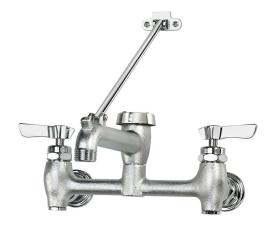

### 16-281

### **Product Features:**

- Lever Handles
- Heavy duty flanges with eccentric fittings
- 1/4 Turn high performance ceramic cartridge valve with integral check
- Built-in service stops in body
- Includes wall bracket for spout support
- 6-1/2" vacuum breaker spout with pail hook and 3/4" hose thread (Spout Not Removable)
- Warranty: 1 year