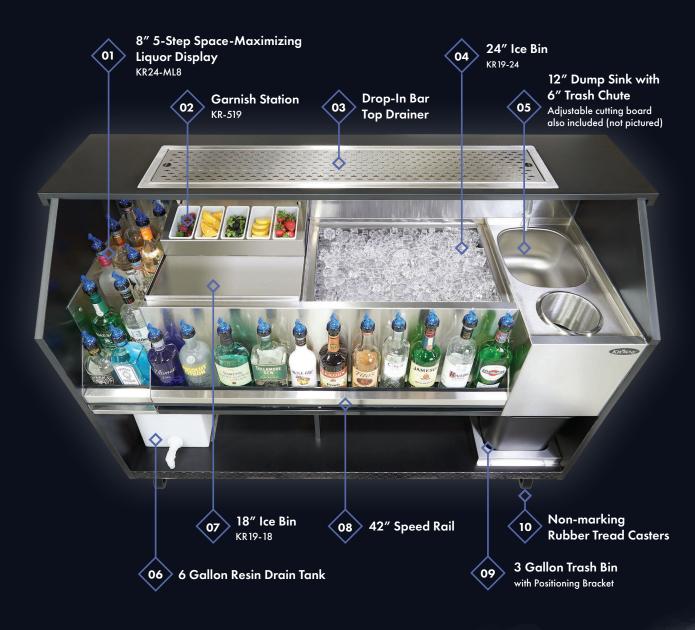

Shipped completely assembled so you can put your new mobile bar to use immediately.

Custom Wilsonart Laminate panels and black vinyl trim provides a sleek aesthetic design and protection.

Locking casters with rubber tread allows unit to be easily moved over a variety of surfaces.

Drainage tank collects drainage from dum<u>p sink</u> and ice bins and allows for easy liquid disposal.

"Together, we are developing innovative solutions to make the bartender's cockpit exciting and efficient."