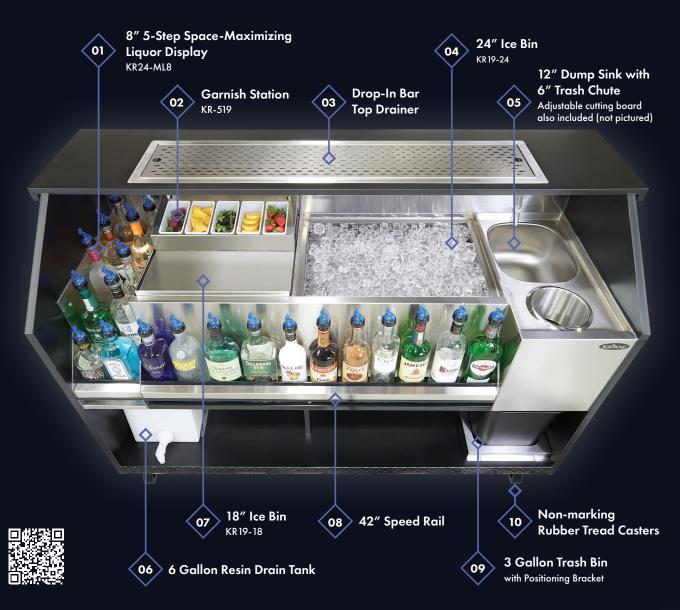

## THE BAD BIRDY OBJECT A R

BY KROWNE

Model Number: BBMB-66

Overall Size: 66"L x 46-3/8"H x 26"D

Working Height: 36-1/4"H

Includes polyester cover with lockable zipper for secure storage.

## MERGING BAD BIRDY'S CREATIVE VISION WITH KROWNE'S TECHNICAL EXPERTISE

Following huge demand for a mobile bar station in the wake of the Bad Birdy x Krowne partnership, both Bad Birdy and the Krowne design team started brainstorming for their next big launch. This laid the foundation to create a mobile bar station rooted in a bartender-friendly approach with a functional zero-step layout that maximizes profitability and efficiency.

Shipped completely assembled so you can put your new mobile bar to use immediately.

Custom Wilsonart Laminate panels and black vinyl trim provides a sleek aesthetic design and protection.

Locking casters with rubber tread allows unit to be easily moved over a variety of surfaces.

Drainage tank collects drainage from dump sink and ice bins and allows

"Together, we are developing innovative solutions to make the bartender's cockpit exciting and efficient."

Bad Birdy Krowne Bar Ambassador