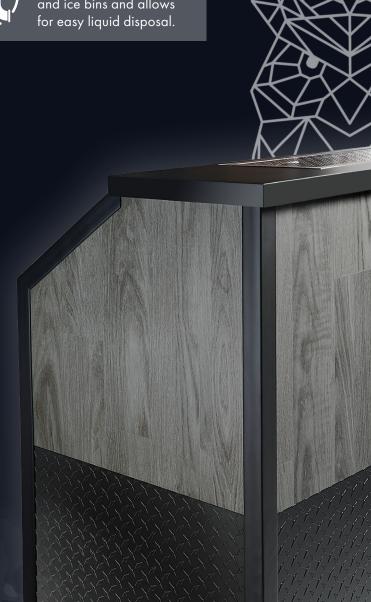

## **♦ IN COLOR**

Krowne-In-Color allows for lamination of the front, sides, and back of the Bad Birdy Mobile Bar. Choose from a wide variety of colors or custom designs. Laminations are professionally applied at factory.

Shipped completely assembled so you can put your new mobile bar to use immediately.

Custom Wilsonart Laminate panels and black vinyl trim provides a sleek aesthetic design and protection.

Locking casters with rubber tread allows unit to be easily moved over a variety of surfaces.