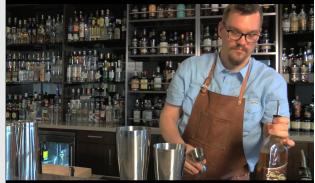

## C02 Mug Frosters Sanitize & Chill

Not only do our CO2 mug fosters instantly chill warm glasses, they also sanitize them, eliminating bacteria, lingering odors and residue. With a renewed focus on customer safety and cleanliness, consider adding these versatile tools to your bar right away.