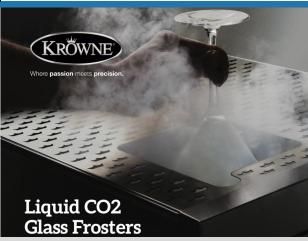

BarFlex3D™, our proprietary bar design software that features over 10,000 unique bar equipment configurations and allows you to create the perfect workstation for your application, Version 2.0 is NOW released!

- Instant Revit and AutoCAD files delivered straight to your inbox matching your BarFlex3D configuration
- Instant Spec sheets, 3D rendering delivered straight to your inbox
- Instantly receive a unique link with your design so you can re-open at a later date and quickly make changes

Start designing your dream bar now