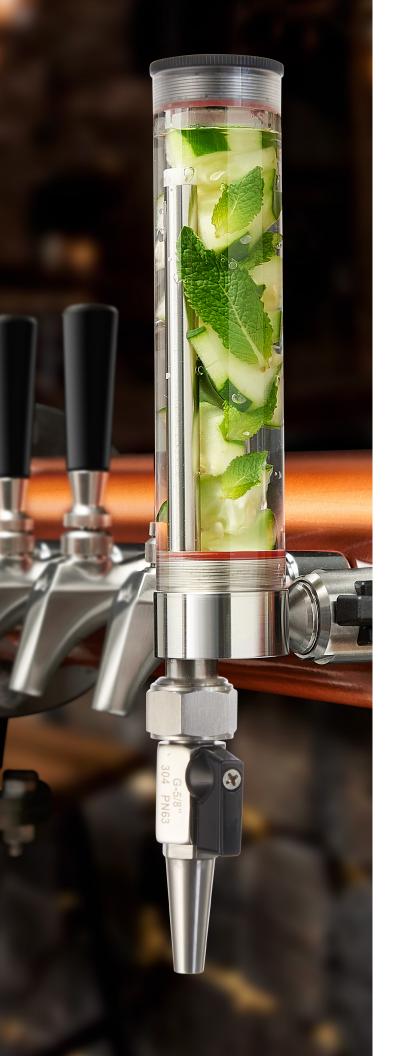

## SIGHT N' SIP INFUSER FAUCET

MODEL # KR-SNS

Visually elevate your dispensing capabilities with Krowne's Sight n' Sip Infusion Faucet. This product is compatible with all standard beer towers, provides dual functionality, and works with anything from fresh lemonade, to prebatched cocktails, mint infused water and more! The visual component allows patrons the ability to see their drink choices, prior to tasting, through the 6" clear site glass. Step it up a level and add your garnishes of choice to the clear site glass to allow for an extra burst of drink infusion. Simply unscrew the top of the site glass, add garnish, and start pouring!