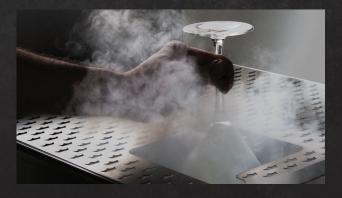

## Liquid CO<sub>2</sub> Glass Chillers

Chills glasses instantly to maintain ideal cocktail serving temperature, improved taste profile, and enhanced presentation.

Super-cooled liquid CO2 chills a glass in seconds.

Sanitize

Eliminates bacteria, lingering odors, and residue.

Neutralize

CO2 is a dry gas that leaves no condensation and prevents drinks from becoming diluted.

18"W Drainboard Cabinet with Glass Chiller KR24-MF18