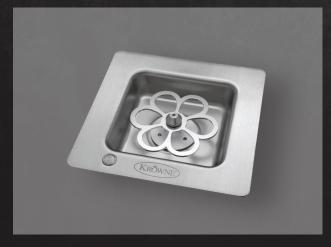

Drop-In Table Top Glass Chiller KR-LC2GF

Tap Glass Chiller with Drip Tray KR-LC2GF-TAP