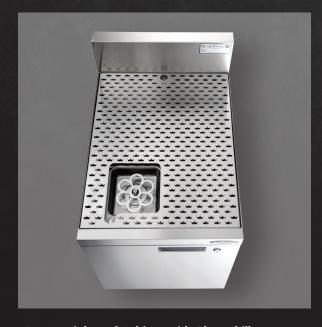

Sanitize

Eliminates bacteria, lingering odors, and residue.

Neutralize

CO2 is a dry gas that leaves no condensation and prevents drinks from becoming diluted.

18"W Drainboard Cabinet with Glass Chiller KR24-MF18

## Features (applies to all Glass Chiller models)

- Built-in LED light that activates when chiller is used
- Includes 100/240 V AC plug
- High quality, stainless steel construction
- Requires CO2 tank with siphon tube (not included)
- 20 lb. aluminum tank recommended which will chill approximately 300-500 glasses