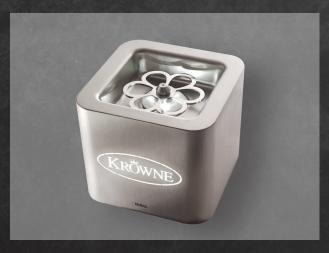

Drop-In Table Top Glass Chiller KR-LC2GF

Tap Glass Chiller with Drip Tray KR-LC2GF-TAP