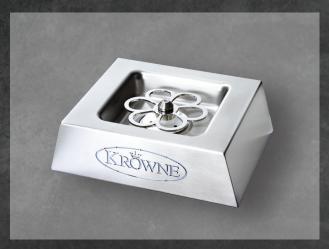

Low Profile Table Top Glass Chiller KR-LC2GF-JT

Low Profile Table Top Glass Chiller, Black KR-LC2GF-JT-B

**Table Top Glass Chiller** KR-LC2GF-TT

Table Top Glass Chiller, Genuine Wood Finish KR-LC2GF-TT-W

Drop-In Table Top Glass Chiller KR-LC2GF

Tap Glass Chiller with Drip Tray KR-LC2GF-TAP