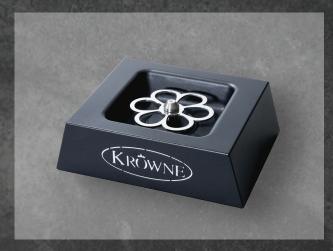

Low Profile Table Top Glass Chiller KR-LC2GF-JT

Low Profile Table Top Glass Chiller, Black KR-LC2GF-JT-B

**Table Top Glass Chiller** KR-LC2GF-TT

Table Top Glass Chiller, Genuine Wood Finish KR-LC2GF-TT-W