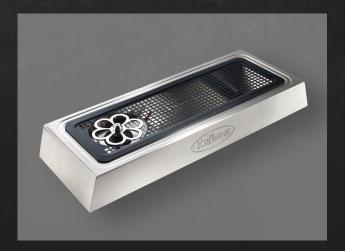

Low Profile Table Top Glass Chiller KR-LC2GF-JT

Low Profile Table Top Glass Chiller, Black KR-LC2GF-JT-B

**Table Top Glass Chiller** KR-LC2GF-TT

Table Top Glass Chiller, Genuine Wood Finish KR-LC2GF-TT-W

Drop-In Table Top Glass Chiller KR-LC2GF

Tap Glass Chiller with Drip Tray KR-LC2GF-TAP