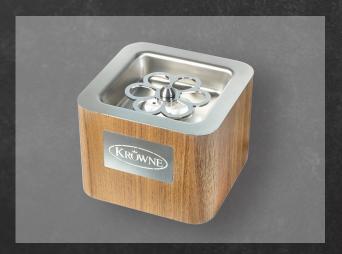

Low Profile Table Top Glass Chiller KR-LC2GF-JT

Low Profile Table Top Glass Chiller, Black KR-LC2GF-JT-B

**Table Top Glass Chiller** KR-LC2GF-TT

Table Top Glass Chiller, Genuine Wood Finish KR-LC2GF-TT-W