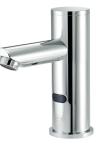

**Browse Krowne Faucets** 

<u>4" Deck Mount Faucet with 6"</u> <u>Wide Gooseneck Spout & Vandal</u> <u>Resistant Wrist Blades Handle -</u> 15-301L-W-E4

Single Hole Deck Mount Electronic Faucet - 16-654

12" Deck Mount Glass Filler 16-137L