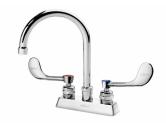

**Browse Krowne Faucets** 

<u>4" Deck Mount Faucet with 6"</u> <u>Wide Gooseneck Spout & Vandal</u> <u>Resistant Wrist Blades Handle -</u> 15-301L-W-E4

Single Hole Deck Mount Electronic Faucet - 16-654

12" Deck Mount Glass Filler 16-137L