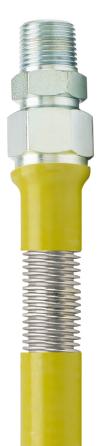

## Stationary As connectors

Krowne stationary gas connectors utilize antimicrobial yellow PVC protective coating for maximum strength and durability. Our 304 stainless steel tubing provides flexibility and versatility during installation. With various lengths and interior diameters available, along with various type of kits and a max PSI operation pressure of 0.5, these gas connectors are your go to for stationary commercial gas cooking equipment.

## BENEFITS OF CHOOSING KROWNE:

- DURABLE STEEL SWIVEL FITTINGS
  Heavy duty swivel fittings are corrosion-resistant and extends connector longevity
- ANTIMICROBIAL YELLOW COATING

PVC protective coating applied for added strength and durability

- STAINLESS STEEL CONSTRUCTION
  304 Stainless steel tubing provides flexibility and versatility during installation
- 5 YEAR WARRANTY

SCAN TO

LEARN MORE