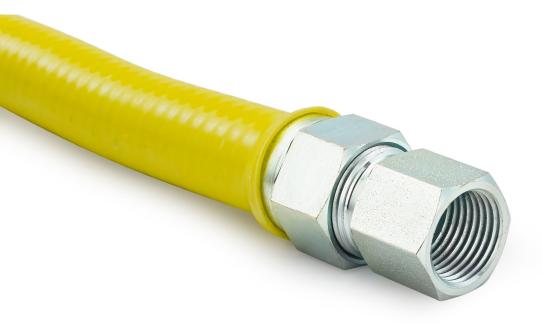

## Stationary As connectors

Krowne stationary gas connectors utilize antimicrobial yellow PVC protective coating for maximum strength and durability. Our 304 stainless steel tubing provides flexibility and versatility during installation. With various lengths and interior diameters available, along with various type of kits and a max PSI operation pressure of 0.5, these gas connectors are your go to for stationary commercial gas cooking equipment.

## BENEFITS OF CHOOSING KROWNE:

- DURABLE STEEL SWIVEL FITTINGS
  Heavy duty swivel fittings are corrosion-resistant and extends connector longevity
- ANTIMICROBIAL YELLOW COATING

PVC protective coating applied for added strength and durability

- STAINLESS STEEL CONSTRUCTION
  304 Stainless steel tubing provides flexibility and versatility during installation
- 5 YEAR WARRANTY

SCAN TO

LEARN MORE